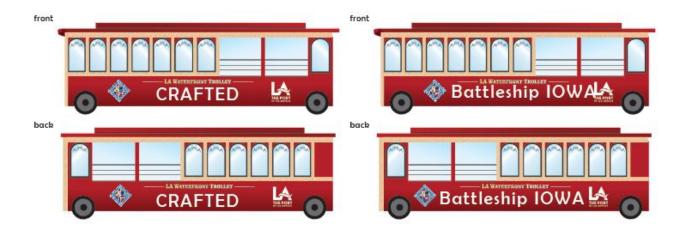

## **Port Notes**

- 1. DoubleTree is together (no space between Double and Tree)
- 2. It's Ports O' Call not Port's O' Call (lose the apostrophe in Ports).
- 3. The 1<sup>st</sup> sign for Battleship IOWA it runs together with the Port of LA logo (it looks like the word Battleship Iowa needs to be shifted to the left a little?)....
- 4. It looks like all of the PBID and Port of LA logos are a little off I would start them as far left and as far right as possible (in the same place for all signs and some signs like Sampson Way and Cabrillo Beach look different, the logos aren't spread out like the others).

-Cabrillo Beach.jpg-

-Double Tree and More.jpg

-Ports O Call.jpg

-Attachments:

| Cabrillo Beach.jpg       | 85.7 KB |
|--------------------------|---------|
| Double Tree and More.jpg | 96.1 KB |
| Ports O Call.jpg         | 94.0 KB |